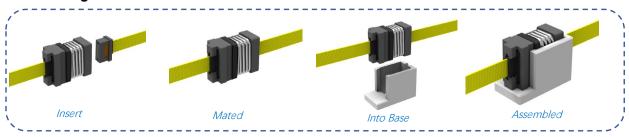

fiber                                    |
| Optical fiber type             | SM/MM/PM 1310nm 1550nm or Customized configurations |
| Polishing Angle                | +8°, -8°, 0°or Customized configurations            |
| IL (dB)                        | ≤0.3                                                |
| RL (dB)                        | ≥55                                                 |
| PER for PM fiber               | ≥23                                                 |
| (dB)                           |                                                     |
| ROHS&REACH                     | Conforms                                            |
| Storage/ operating temperature | -40~+85 ℃                                           |

## **Dimensions**



## Assembling Process