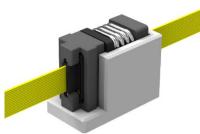

In order to ensure the highest technical performance and to provide an optimum solution for high density packaging on-board application, OECE has developed the MT Mini connection.

MT Mini Connection is based on MT ferrules and are designed to operate with multimode and single mode fibers, 0° PC as well as 8° APC polished. The MT Mini connector is also available as PM (Polarization Maintaining) interface.

## Features

- Minimum space requirement (footprint of 16mm\*8mm)
- > Available in PC, APC and PM termination
- Insertion Loss: Low loss grade, 0.35dB MAX
- Easy installation and assembly tool is available.