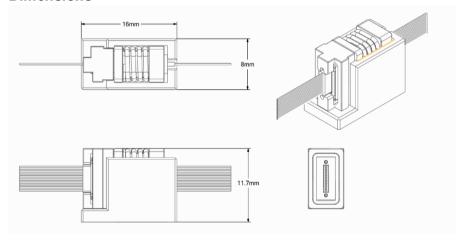

## Features

- Minimum space requirement (footprint of 16mm\*8mm)
- > Available in PC, APC and PM termination
- Insertion Loss: Low loss grade, 0.35dB MAX
- Easy installation and assembly tool is available.

## **Dimensions**